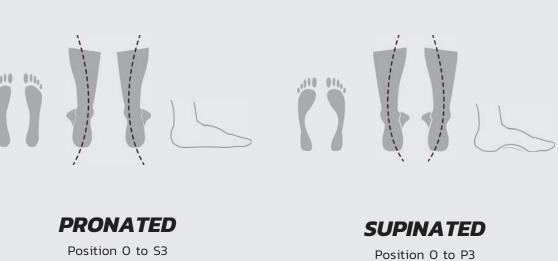

## FOOT TYPE CHART **NOTES ABOUT USE**

- The SELNERTX was designed to realign your foot, which means it will take time for your muscles and joints to adapt. You may experience temporary discomfort during this training period.
- Start by wearing the SELNERTX for no more than one or two hours a day and gradually increasing wear time.
- It's recommended that that you use the device for about a week before making additional adjustments.
- We do not recommend using the SELNERTX in positions 6, 7, 8 or 9 until your body is accustomed to the TXWHEEL in lesser positions.
- Never exceed position 9 with the TXWHEEL.
- Refrain from high risk and strenuous activity during the training period.
- If you feel minor discomfort, changes to the position of the TXWHEEL may alleviate the issue. Do not exceed adjustments of more than one or two clicks at a time.
- If at any time you experience persistent pain or significant discomfort, remove the SELNERTX and contact your physician or podiatrist.