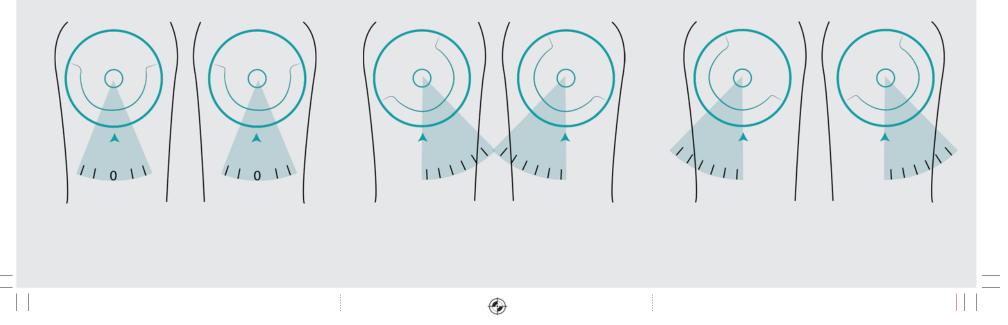

NEUTRAL

Position S2 to P2

۲

1

111

۲

111

۲

٢

SUPINATED PLUS

.110 010

Position 0 to P5

**PRONATED PLUS** 

Position 0 to S5